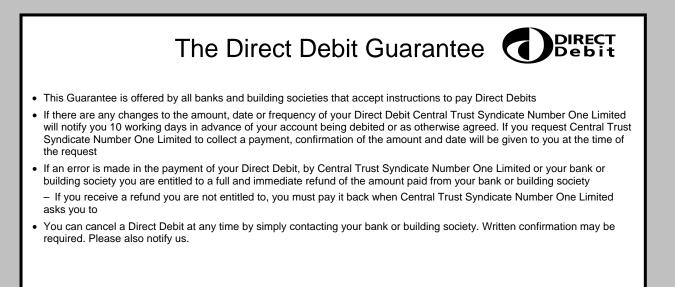

Banks and building societies may not accept Direct Debit Instructions for some types of account

4

This guarantee should be detached and retained by the payer.